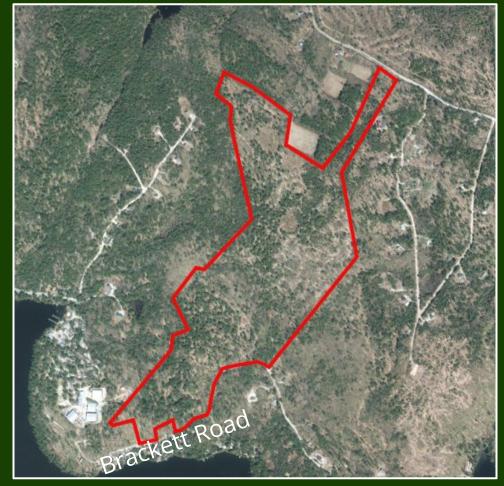

# Hraba (Jennison) Forest Project

#### Hraba Forest





### Hraba Forest History

- Currently owned by the Jennison Family
- Previously owned by the Hraba Family
- Old Garvin Cemetery on the Property
- Old foundation



Old Foundation



#### Natural Resource Values

- Connectivity to other conserved lands
- High quality wildlife habitat
- Two vernal pools
- Hiking trails



Vernal Pool



#### **Protecting Lovell Lake**

- Minimizing phosphorus runoff
- Less nutrients = Less Algae/ Cyanobacteria
- No further development along 1,900 ft of frontage on Brackett Road
- Access to recreational opportunities



Lovell Lake



| Project Expenses                                                                            | Estimated Cost |
|---------------------------------------------------------------------------------------------|----------------