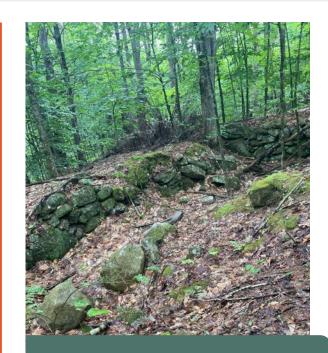

### Hraba Forest History

- Currently owned by the Jennison Family
- Previously owned by the Hraba Family
- Old Garvin Cemetery on the Property
- Old foundation

Old Foundation